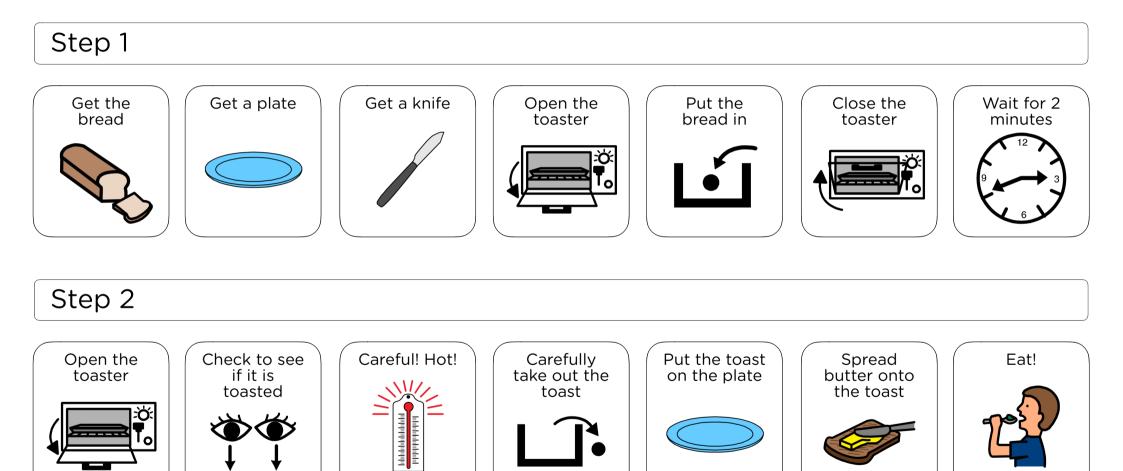

I would like a strawberry milkshake please

l live at 123 Brown Road, Hawthorne



Can you please ring 03 9854 21233



|--|







# **First-Then**



#### Have I got my...



Monday

### My timetable

#### Morning

#### Lunch



Home



#### How to make toast



Monday

### My timetable

#### Morning

#### Lunch



Home



#### My Laundry Schedule



33

## April 2016



# March 2017



#### Who's Here Today?



| What I do                                  | What this might mean                            | What you should do                                                                                               |  |
|--------------------------------------------|-------------------------------------------------|------------------------------------------------------------------------------------------------------------------|--|
| I rock back and forth                      | The situation may be too loud and noisy for me. | Ask me if I am ok and if I would like to go<br>somewhere more quiet.                                             |  |