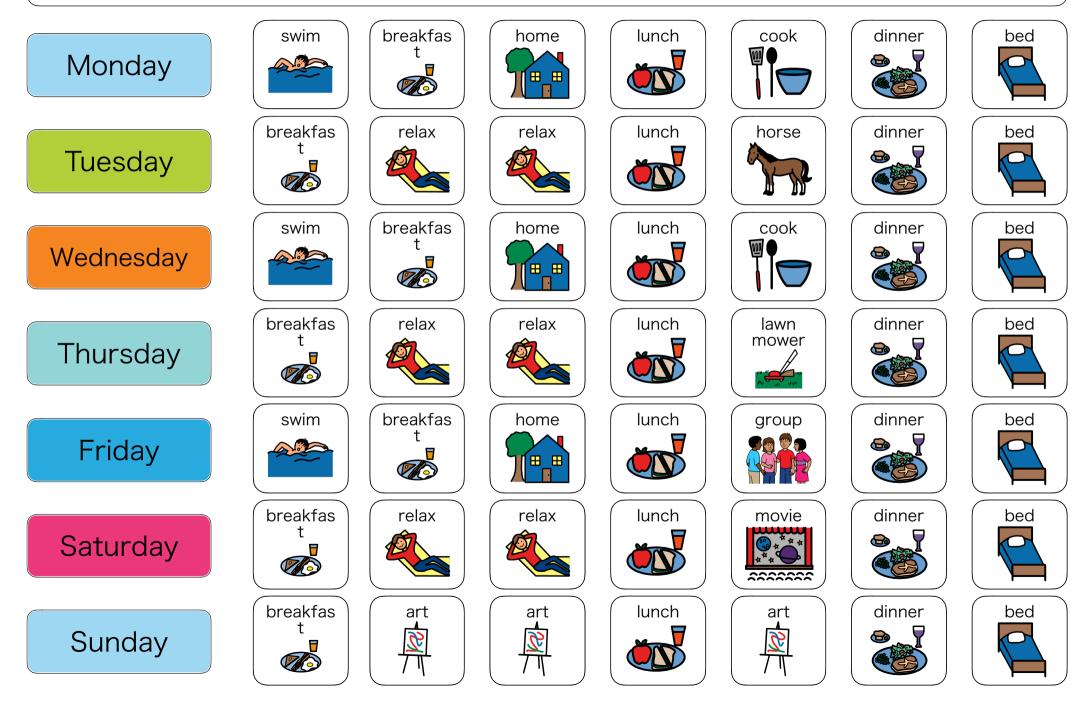

I would like a strawberry milkshake please

l live at 123 Brown Road, Hawthorne



Can you please ring 03 9854 21233



|--|







# **First-Then**



#### Have I got my...



Monday

### My timetable

#### Morning

#### Lunch



Home



#### How to make toast



Monday

### My timetable

#### Morning

#### Lunch



Home



#### My Laundry Schedule



33

## April 2016



# March 2017



#### Who's Here Today?



| What I do                                  | What this might mean                            | What you should do                                                                                               |  |
|--------------------------------------------|-------------------------------------------------|------------------------------------------------------------------------------------------------------------------|--|
| I rock back and forth                      | The situation may be too loud and noisy for me. | Ask me if I am ok and if I would like to go<br>somewhere more quiet.                                             |  |
| I put thr hoodie of my jacket over my face | I am happy and enjoying what is happening.      | Join in my excitement and happ