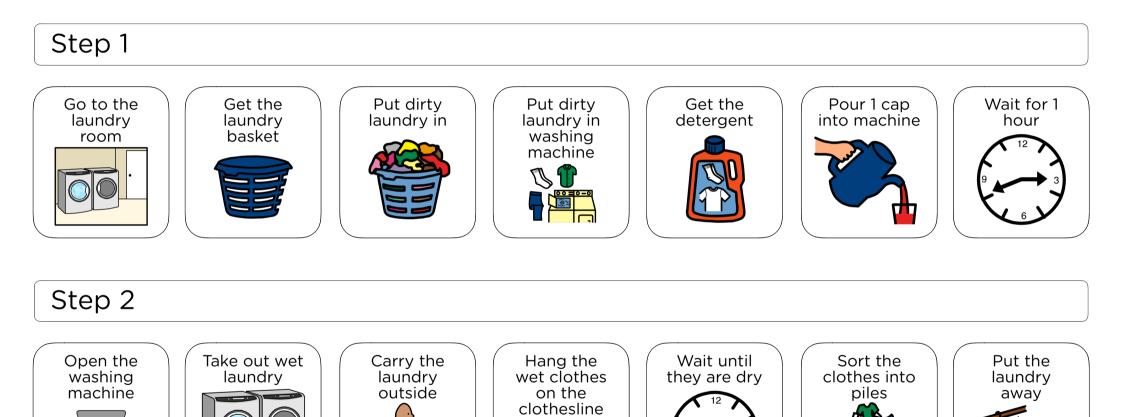

I would like a strawberry milkshake please

l live at 123 Brown Road, Hawthorne



Can you please ring 03 9854 21233



|--|







# **First-Then**



#### Have I got my...



Monday

### My timetable

#### Morning

#### Lunch



Home



#### How to make toast



Monday

### My timetable

#### Morning

#### Lunch



Home



#### My Laundry Schedule



33

## April 2016



# March 2017



#### Who's Here Today?



| What I do                                  | What this might mean                            | What you should do                                                                                               |  |
|--------------------------------------------|-------------------------------------------------|------------------------------------------------------------------------------------------------------------------|--|
| I rock back and forth                      | The situation may be too loud and noisy for me. | Ask me if I am ok and if I would like to go<br>somewhere more quiet.                                             |  |
| I put thr hoodie of my jacket over my face | I am happy and enjoying what is happening.